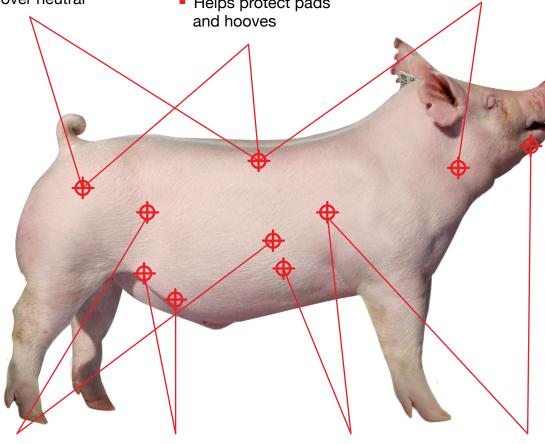

# Where Our Targeted **Supplements Work**

# **Swine**

#### CHAMPION DRIVE™

- Supports muscle development
- Fat cover neutral

#### **PAYLEAN® PREMIX**

- Helps build muscle and growth
- Helps protect pads and hooves

#### FITTER 35®

- Helps promote muscling
- Helps trim body fat

#### **DEPTH CHARGE®**

- Creates "fill" and volume
- Helps promote a full physical appearance for show day

## **ULTRA FULL®**

- Helps promote lower body fill
- Designed to expand progressively

#### **POWER FUEL®**

- Helps promote body condition and growth performance
- Helps add fat cover
- Helps support immune function

## **HEAVY WEIGHT®**

- Helps add fat cover
- Helps promote growth by improving feed intake

#### **POWERFILL®**

Overall weight management tool