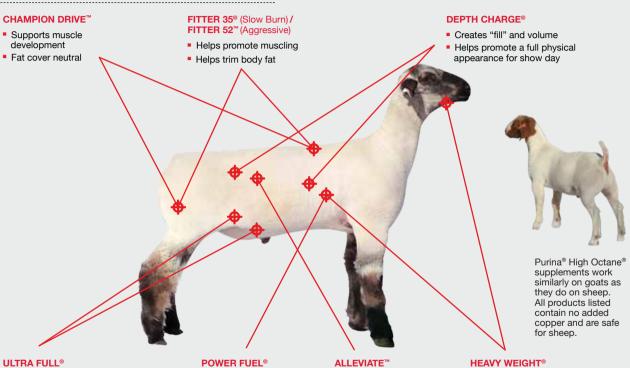

## **Where Our Targeted** Supplements Work: Lamb & Goat

- Helps promote lower body fill
- Designed to expand progressively

- Helps promote body condition and growth performance
- Helps add fat cover
- Helps support immune function
- Supports ruminal health for optimal performance
- Designed to support proper pH in stressful situations