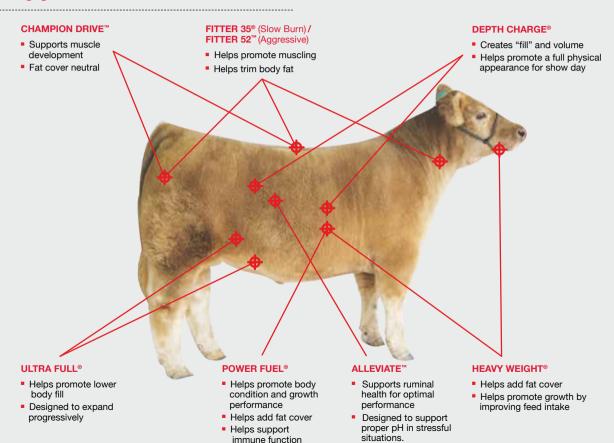

# Where Our Targeted Supplements Work: Cattle

- Helps add fat cover
- Helps promote growth by improving feed intake