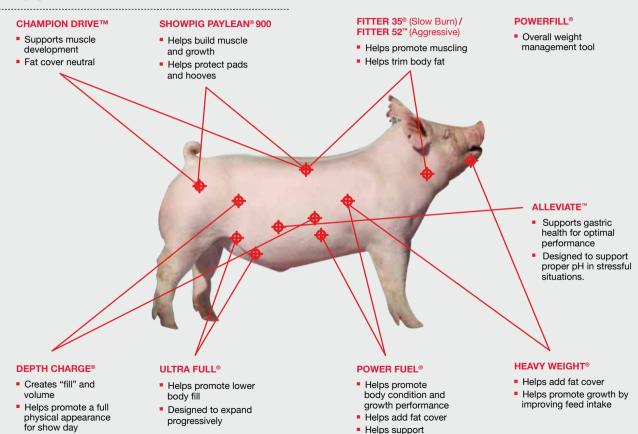

For more information on our Showpig Paylean® 900 supplement go to **PurinaMills.com/Show-feed** 

# High Octane® Powerfill® Supplement

For use in show pig diets

| Protein | Fat  | Fiber | Lysine |
|---------|------|-------|--------|
| 26.0    | 12.0 | 6.0   | 1.85   |

Formulated to help promote body condition while managing weight gain and maintaining muscle, and can be fed as part or as sole daily diet for show pigs.

- Helps maintain fat cover while slowing weight gain
- · Highly palatable, high protein, high fat meal
- · Helps maintain gut fill
- Can be fed as part of or as sole daily diet for show pigs



For more information on our Powerfill® supplement go to PurinaMills.com/Show-feed

# Where Our Targeted Supplements Work: Cattle



# Where Our Targeted Supplements Work: Swine



immune function

## **Where Our Targeted** Supplements Work: Lamb & Goat



- Helps promote lower body fill
- Designed to expand progressively

- Helps promote body condition and growth performance
- Helps add fat cover
- Helps support immune function
- Supports ruminal health for optimal performance
- Designed to support proper pH in stressful situations

- Helps add fat cover
- Helps promote growth by improving feed intake

## **Power in Performance**

We know the best way to help you realize your dream starts by employing a Winning Philosophy.

For additional information on our show products or to submit a question via "Ask the Experts", go to PurinaMills.com/show-feed or call 1-800-227-8941.

# **Winning Philosophy**

#### **BETTER BREEDING**

- Genetic Potential
- Selection
- Confor