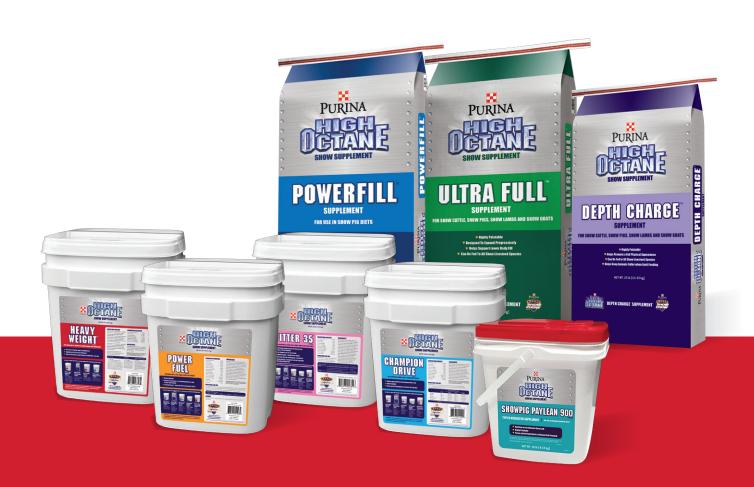

### High Octane® Depth Charge®

### The Explosive Fill Supplement

- Helps promote a full, physical appearance
- Highly palatable, 25% fiber, fill creation supplement pellet
- Helps keep animals fuller when limit feeding
- Can be fed to all species and classes of show animals

### High Octane® Ultra Full®

### The Flank and Lower Body Filler

- Includes progressive expansion design technology
- Helps support fill creation targeting lower body and flank fill
- Proprietary ingredient blend helps enhance palatability
- Synergistic with High Octane® Depth Charge®

### High Octane® Showpig Paylean 900®

### For use in show pig diets

- Helps support feed efficiency, lean gain with no effect on meat quality
- Highly palatable medicated pellet, 30% protein
- Includes zinc methionine and high levels of biotin to help protect pads and hooves

### High Octane® Powerfill®

### For use in show pig diets

- Helps maintain fat cover while slowing weight gain
- Highly palatable, high protein, high fat meal
- Helps maintain gut fill
- Can be fed as part of or as the sole daily diet for show pigs