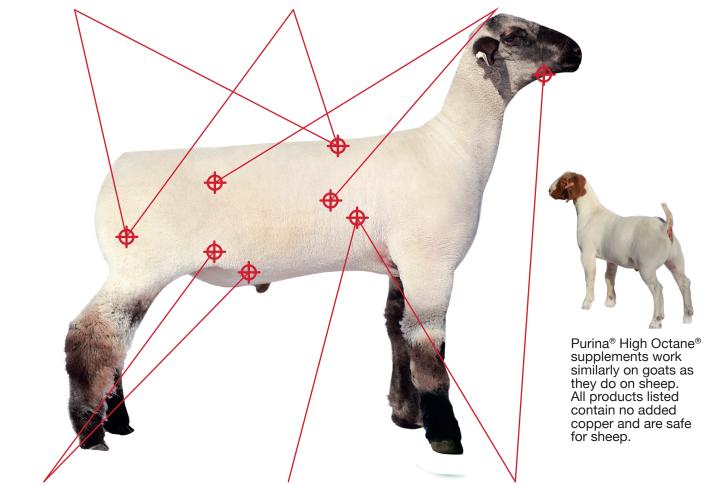

# Where Our Targeted Supplements Work

# **Lambs & Goats**

### CHAMPION DRIVE™

- Supports muscle development
- Fat cover neutral

### FITTER 35®

- Helps promote muscling
- Helps trim body fat

### **DEPTH CHARGE®**

- Creates "fill" and volume
- Helps promote a full physical appearance for show day

### **ULTRA FULL®**

- Helps promote lower body fill
- Designed to expand progressively

### **POWER FUEL®**

- Helps promote body condition and growth performance
- Helps add fat cover
- Helps support immune function

### **HEAVY WEIGHT®**

- Helps add fat cover
- Helps promote growth by improving feed intake

Purina® High Octane® supplements are formula rich in research and field-test proven to provide you and your show animal with The POWER TO PERFORM®