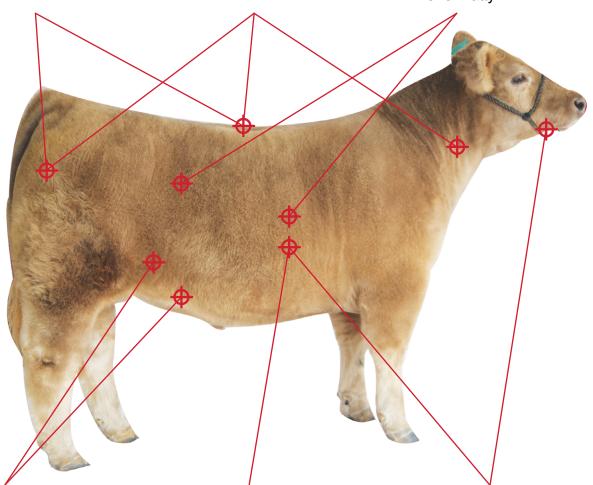

# Where Our Targeted Supplements Work

## **Cattle**

### CHAMPION DRIVE™

- Supports muscle development
- Fat cover neutral

### FITTER 35®

- Helps promote muscling
- Helps trim body fat

### **DEPTH CHARGE®**

- Creates "fill" and volume
- Helps promote a full physical appearance for show day

### **ULTRA FULL®**

- Helps promote lower body fill
- Designed to expand progressively

### **POWER FUEL®**

- Helps promote body condition and growth performance
- Helps add fat cover
- Helps support immune function

### **HEAVY WEIGHT®**

- Helps add fat cover
- Helps promote growth by improving feed intake