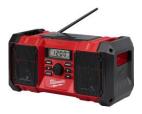

# 2020 Co-op Christmas Prizes

Milwaukee, M18 Jobsite Radio

2890-20 Value: \$124.99

Day 2–Friday, December 11

\$100 Gift Card

Day 3-Saturday, December 12

**Gallagher, Smartfix Fence Tester** 

G509004 Value: \$119.99