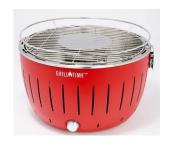

#### Day 10-Monday, December 21

**Grill Time, Portable BBQ Grill** 

4770152 Value: \$129.95