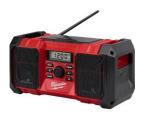

# 2020 Co-op Christmas Prizes

Milwaukee, M18 Jobsite Radio

2890-20 Value: \$124.99

Day 2–Friday, December 11

\$100 Gift Card

Day 3-Saturday, December 12

**Gallagher, Smartfix Fence Tester** 

G509004 Value: \$119.99

## Day 7-Thursday, December 17

Milwaukee, M18 Jobsite Radio

2890-20 Value: \$124.99