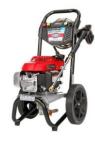

## Day 12–Wednesday, December 23

SIMPSON MegaShot MS60773-S 2800 PSI Pressure Washer

Value: \$329.99